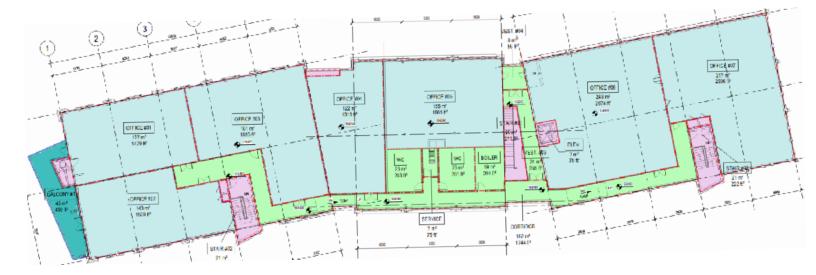

The Gateway features multiple options for professional offices of all kinds, with floor plans ranging from as little as 900 sq. ft. all the way up to 8,700 sq. ft.

This is a unique opportunity to serve an ever-growing market and establish your practice in the beautiful Canadian Rockies.